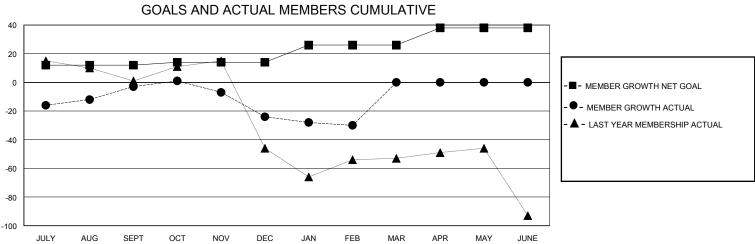

## District 16 L

Results as of: 2/29/2024

| GMT:                  |               |           | GMT CA        |                       |                         |                         |                                                    |  |
|-----------------------|---------------|-----------|---------------|-----------------------|-------------------------|-------------------------|----------------------------------------------------|--|
| Clubs                 |               |           |               | Members               |                         |                         |                                                    |  |
| RESULTS FOR 2023-2024 |               |           |               | RESULTS FOR 2023-2024 |                         |                         |                                                    |  |
| QUARTER               | NEW CLUB GOAL | NEW CLUBS | DROPPED CLUBS | QUARTER MEN           | MBER GROWTH NET<br>GOAL | MEMBER GROWTH<br>ACTUAL | DROPPED<br>MEMBERS ACTUAL<br>(including transfers) |  |
| JULY/AUG/SEPT         | 0             | 0         | 0             | JULY/AUG/SEPT         | 12                      | 45                      | 40                                                 |  |
| OCT/NOV/DEC           | 1             | 0         | 1             | OCT/NOV/DEC           | 2                       | 35                      | 45                                                 |  |
| JAN/FEB/MAR           | 0             | 0         | 0             | JAN/FEB/MAR           | 12                      | 10                      | 15                                                 |  |
| APR/MAY/JUNE          | 0             | 0         | 0             | APR/MAY/JUNE          | 12                      | 0                       | 0                                                  |  |