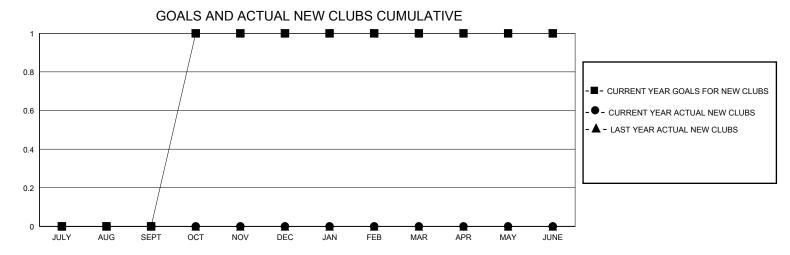

## District 16 L

Results as of: 2/29/2024

| GMT:                  |               |           | GMT CA        |                       |                         |                         |                                                    |  |
|-----------------------|---------------|-----------|---------------|-----------------------|-------------------------|-------------------------|----------------------------------------------------|--|
| Clubs                 |               |           |               | Members               |                         |                         |                                                    |  |
| RESULTS FOR 2023-2024 |               |           |               | RESULTS FOR 2023-2024 |                         |                         |                                                    |  |
| QUARTER               | NEW CLUB GOAL | NEW CLUBS | DROPPED CLUBS | QUARTER MEN           | MBER GROWTH NET<br>GOAL | MEMBER GROWTH<br>ACTUAL | DROPPED<br>MEMBERS ACTUAL<br>(including transfers) |  |
| JULY/AUG/SEPT         | 0             | 0         | 0             | JULY/AUG/SEPT         | 12                      | 45                      | 40                                                 |  |
| OCT/NOV/DEC           | 1             | 0         | 1             | OCT/NOV/DEC           | 2                       | 35                      | 45                                                 |  |
| JAN/FEB/MAR           | 0             | 0         | 0             | JAN/FEB/MAR           | 12                      | 10                      | 15                                                 |  |
| APR/MAY/JUNE          | 0             | 0         | 0             | APR/MAY/JUNE          | 12                      | 0                       | 0                                                  |  |